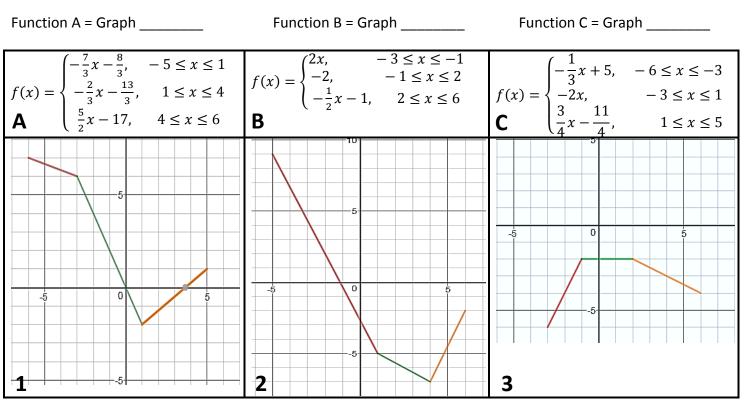

Name \_\_\_\_\_

Progress Check – Piecewise Functions & Absolute Value Graphing (A8-A11)

1) Match the piecewise functions to their graphs:

Progress Check – Piecewise Functions & Absolute Value Graphing (A8-A11)

Name \_\_\_\_\_

1) Match the piecewise functions to their graphs:

Function A = Graph \_\_\_\_\_

Function B = Graph \_\_\_\_\_

Function C = Graph \_\_\_\_\_

2) Fred's Fabulous Fitness Center charges \$29.99 for the first ten weeks of membership. After the first ten weeks, the center charges \$10.00 for every additional week. Write a piecewise function for this situation where w is the number of weeks and c(w) is the amount charged.