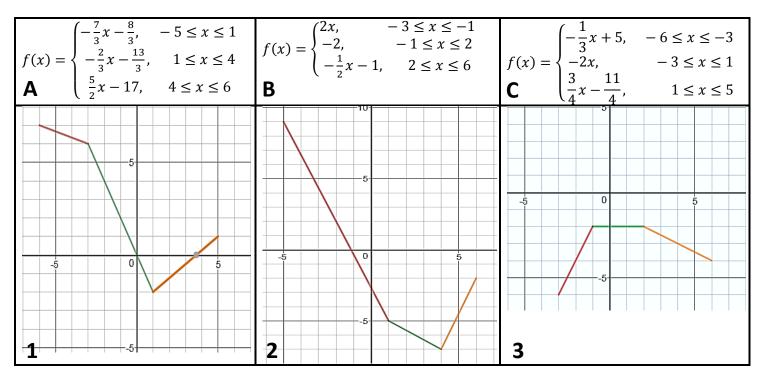

Name \_\_\_\_\_

Progress Check – Piecewise Functions & Absolute Value Graphing (A8-A11)

1) Match the piecewise functions to their graphs:

Progress Check – Piecewise Functions & Absolute Value Graphing (A8-A11)

Name \_\_\_\_\_

1) Match the piecewise functions to their graphs:

Function A = Graph \_\_\_\_\_

Function B = Graph \_\_\_\_\_

Function C = Graph \_\_\_\_\_

2) Fred's Fabulous Fitness Center charges \$29.99 for the first ten weeks of membership. After the first ten weeks, the center charges \$10.00 for every additional week. Write a piecewise function for this situation where w is the number of weeks and c(w) is the amount charged.