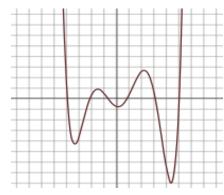

1) Based on the graph below, determine the following:

- a) Number of relative extrema: \_\_\_\_\_
- b) Number of absolute extrema: \_\_\_\_\_
- c) Number of zeros: \_\_\_\_\_
- 2) What is the greatest number of extrema in a quartic function?
- 3) What is the greatest number of zeros in a quartic function?