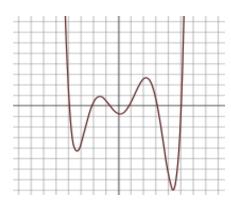

Progress Check (C6-C7): Number of Extrema & Zeros

Name \_\_\_\_\_

1) Based on the graph below, determine the following:

- a) Number of relative extrema: \_\_\_\_\_
- b) Number of absolute extrema: \_\_\_\_\_
- c) Number of zeros: \_\_\_\_\_
- 2) What is the greatest number of extrema in a quartic function?
- 3) What is the greatest number of zeros in a quartic function?